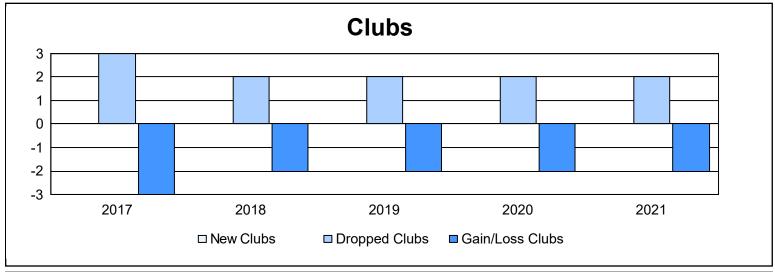

District 36 R As of June 2021 Cumulative

| Year      | New<br>Clubs | Dropped<br>Clubs | Gain/<br>Loss<br>Clubs | New<br>Members | Charter<br>Members | Reinstate<br>Members | Transfer<br>Members | Total<br>Member<br>Added | Total<br>Members<br>Dropped | Gain/<br>Loss<br>Members |
|-----------|--------------|------------------|------------------------|----------------|--------------------|----------------------|---------------------|--------------------------|-----------------------------|--------------------------|
| 2016-2017 | 0            | 3                | -3                     | 89             | 2                  | 6                    | 8                   | 105                      | 156                         | -51                      |
| 2017-2018 | 0            | 2                | -2                     | 91             | 3                  | 3                    | 27                  | 124                      | 177                         | -53                      |
| 2018-2019 | 0            | 2                | -2                     | 57             | 0                  | 3                    | 6                   | 66                       | 115                         | -49                      |
| 2019-2020 | 0            | 2                | -2                     | 49             | 1                  | 4                    | 13                  | 67                       | 98                          | -31                      |
| 2020-2021 | 0            | 2                | -2                     | 29             | 1                  | 1                    | 0                   | 31                       | 95                          | -64                      |
| Average   | 0            | 2                | -2                     | 63             | 1                  | 3                    | 11                  | 79                       | 128                         | -50                      |